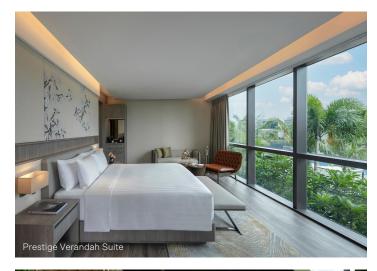

#### 198 rooms and suites

| Units | Room Categories                         | Room Size     |  |  |  |
|-------|-----------------------------------------|---------------|--|--|--|
| - 41  | Deluxe Laguna                           | 36 sqm        |  |  |  |
| - 60  | Deluxe Laguna Pool View                 | 36 sqm        |  |  |  |
| - 16  | Deluxe Laguna Patio                     | 44 sqm        |  |  |  |
| - 21  | Deluxe Laguna Patio Pool View           | 44 sqm        |  |  |  |
| - 21  | Dusit Executive Club City               | 36 sqm        |  |  |  |
| - 30  | Dusit Executive Club Pool View          | 36 sqm        |  |  |  |
| - 3   | Prestige Verandah Suite - City View     | 80 – 115 sqm  |  |  |  |
| - 3   | Prestige Verandah Suite - Pool View     | 80 – 115 sqm  |  |  |  |
| - 1   | Prestige Suite Pool Terrace - City View | 82 sqm        |  |  |  |
| - 1   | Prestige Suite Pool Terrace - Pool View | 82 sqm        |  |  |  |
| - 1   | Champion Suite (Presidential)           | 115 + 176 sqm |  |  |  |