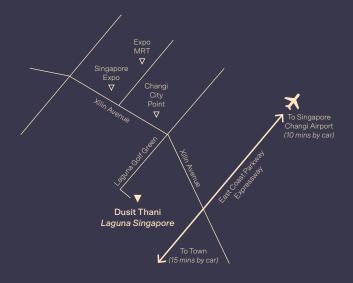

The centrepiece of Singapore's premier urban resort oasis, Dusit Thani Laguna Singapore boasts facilities perfectly equipped with a wealth of experiences to enjoy. Comprising of 198 tastefully-decorated rooms and suites showcasing the best of contemporary Asian design, the luxurious hotel also houses two championship golf courses, an array of dining options, recreational activities and some of the finest meeting facilities, all just minutes away from the internationally acclaimed Singapore Changi Airport.