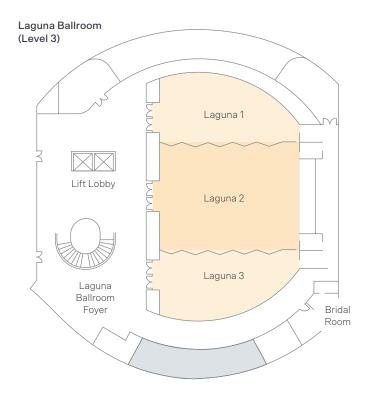

# Meeting & Events

State-of-the-art pillarless ballroom and meeting venues

Pre-function area with natural daylight

Event lawns with magnificent view of the Classic and Masters golf courses for unique outdoor functions

# **Function Room Capacity and Dimensions**

| Venues                 | Floor Area sqm | Ceiling Height metres | Meeting set up |         |          |           |                  | Banquet / Event |         |          |
|------------------------|----------------|-----------------------|----------------|---------|----------|-----------|------------------|-----------------|---------|----------|
|                        |                |                       | Classroom      | Theatre | U-shaped | l Cabaret | Hollow<br>Square | Corporate       | Banquet | Cocktail |
| Laguna Ballroom        | 750            | 4.5 - 6               | 228            | 620     | _        | 210       | _                | 420             | 380     | 500      |
| Laguna 1               | 185            | 4.5                   | 56             | 144     | 30       | 40        | 32               | 80              | _       | 110      |
| Laguna 2               | 380            | 6                     | 108            | 300     | 44       | 80        | 52               | 160             | _       | 300      |
| Laguna 3               | 185            | 4.5                   | 56             | 144     | 30       | 40        | 32               | 80              | _       | 110      |
| Laguna 1 + 2           | 565            | 4.5 – 6               | 168            | 440     | 46       | 140       | 60               | 280             | _       | 440      |
| Laguna 2 + 3           | 565            | 4.5 – 6               | 168            | 440     | 46       | 140       | 60               | 280             | -       | 440      |
| Laguna Ballroom Foyer  | 210            | 7.4                   | -              | _       | _        | -         | _                | _               | _       | 200      |
| Laguna Lawn            | 340            | _                     | _              | 150     | _        | -         | _                | _               | _       | 220      |
| Albatross and Birdie   | 180            | 2.4                   | 56             | 100     | 28       | 50        | 32               | 100             | 80      | 120      |
| Albatross              | 120            | 2.4                   | 32             | 70      | 20       | 35        | _                | 70              | _       | _        |
| Birdie                 | 60             | 2.4                   | 12             | 24      | 14       | 10        | 12               | 20              | _       | -        |
| Eagle Boardroom        | 65             | 3                     | _              | _       | -        | _         | 12               | _               | _       | _        |
| Pool Pavilions         |                |                       |                |         |          |           |                  |                 |         |          |
| Pine Valley (#801)     | 240            | _                     | _              | _       | _        | -         | -                | _               | _       | _        |
| Cypress Point (#805)   | 240            | _                     | 8              | 28      | 8        | 10        | 12               | 20              | -       | 20       |
| Joondalup (#808)       | 240            | _                     | 8              | 28      | 8        | 10        | 12               | 20              | _       | 20       |
| Pebble Beach (#811)    | 240            | _                     | 8              | 28      | 8        | 10        | 12               | 20              | _       | 20       |
| Royal Melbourne (#815) | 240            | _                     | _              | _       | _        | -         | _                | _               | _       | _        |
| Augusta (#818)         | 240            | _                     | 16             | 35      | 14       | 15        | 16               | 27              | 20      | 30       |
| St. Andrews (#821)     | 240            | _                     | 16             | 35      | 14       | 15        | 16               | 27              | 20      | 30       |
| Laguna National (#888) |                | _                     | 22             | 45      | 12       | 20        | 16               | 40              | _       | 50       |