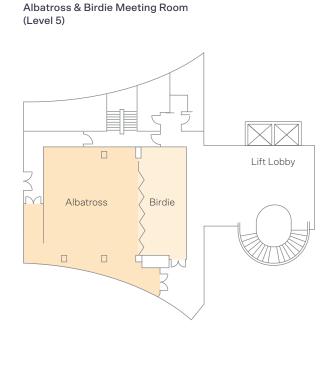

# Meeting & Events

State-of-the-art pillarless ballroom and meeting venues

Pre-function area with natural daylight

Event lawns with magnificent view of the Classic and Masters golf courses for unique outdoor functions

# **Function Room Capacity and Dimensions**

| Venues                 | Floor Area sqm | Ceiling Height metres | Meeting set up |         |          |           |                  | Banquet / Event |         |          |
|------------------------|----------------|-----------------------|----------------|---------|----------|-----------|------------------|-----------------|---------|----------|
|                        |                |                       | Classroom      | Theatre | U-shaped | l Cabaret | Hollow<br>Square | Corporate       | Banquet | Cocktail |
| Laguna Ballroom        | 750            | 4.5 - 6               | 228            | 620     | _        | 210       | _                | 420             | 380     | 500      |
| Laguna 1               | 185            | 4.5                   | 56             | 144     | 30       | 40        | 32               | 80              | _       | 110      |
| Laguna 2               | 380            | 6                     | 108            | 300     | 44       | 80        | 52               | 160             | _       | 300      |
| Laguna 3               | 185            | 4.5                   | 56             | 144     | 30       | 40        | 32               | 80              | _       | 110      |
| Laguna 1 + 2           | 565            | 4.5 – 6               | 168            | 440     | 46       | 140       | 60               | 280             | _       | 440      |
| Laguna 2 + 3           | 565            | 4.5 – 6               | 168            | 440     | 46       | 140       | 60               | 280             | -       | 440      |
| Laguna Ballroom Foyer  | 210            | 7.4                   | -              | _       | _        | -         | _                | _               | _       | 200      |
| Laguna Lawn            | 340            | _                     | _              | 150     | _        | -         | _                | _               | _       | 220      |
| Albatross and Birdie   | 180            | 2.4                   | 56             | 100     | 28       | 50        | 32               | 100             | 80      | 120      |
| Albatross              | 120            | 2.4                   | 32             | 70      | 20       | 35        | _                | 70              | _       | _        |
| Birdie                 | 60             | 2.4                   | 12             | 24      | 14       | 10        | 12               | 20              | _       | -        |
| Eagle Boardroom        | 65             | 3                     | _              | _       | -        | _         | 12               | _               | _       | _        |
| Pool Pavilions         |                |                       |                |         |          |           |                  |                 |         |          |
| Pine Valley (#801)     | 240            | _                     | _              | _       | _        | -         | -                | _               | _       | _        |
| Cypress Point (#805)   | 240            | _                     | 8              | 28      | 8        | 10        | 12               | 20              | -       | 20       |
| Joondalup (#808)       | 240            | _                     | 8              | 28      | 8        | 10        | 12               | 20              | _       | 20       |
| Pebble Beach (#811)    | 240            | _                     | 8              | 28      | 8        | 10        | 12               | 20              | _       | 20       |
| Royal Melbourne (#815) | 240            | _                     | _              | _       | _        | -         | _                | _               | _       | _        |
| Augusta (#818)         | 240            | _                     | 16             | 35      | 14       | 15        | 16               | 27              | 20      | 30       |
| St. Andrews (#821)     | 240            | _                     | 16             | 35      | 14       | 15        | 16               | 27              | 20      | 30       |
| Laguna National (#888) |                | _                     | 22             | 45      | 12       | 20        | 16               | 40              | _       | 50       |