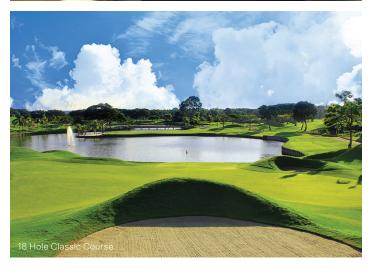

### Golf

- Two 18 Hole Championship Golf courses (Classic and Masters)
- Luxurious Clubhouse and Lockers
- 50 Range Bays 20 equipped with Toptracer Range Technology
- Laguna Putting powered by Nicklaus Design
- Leadbetter Golf Academy