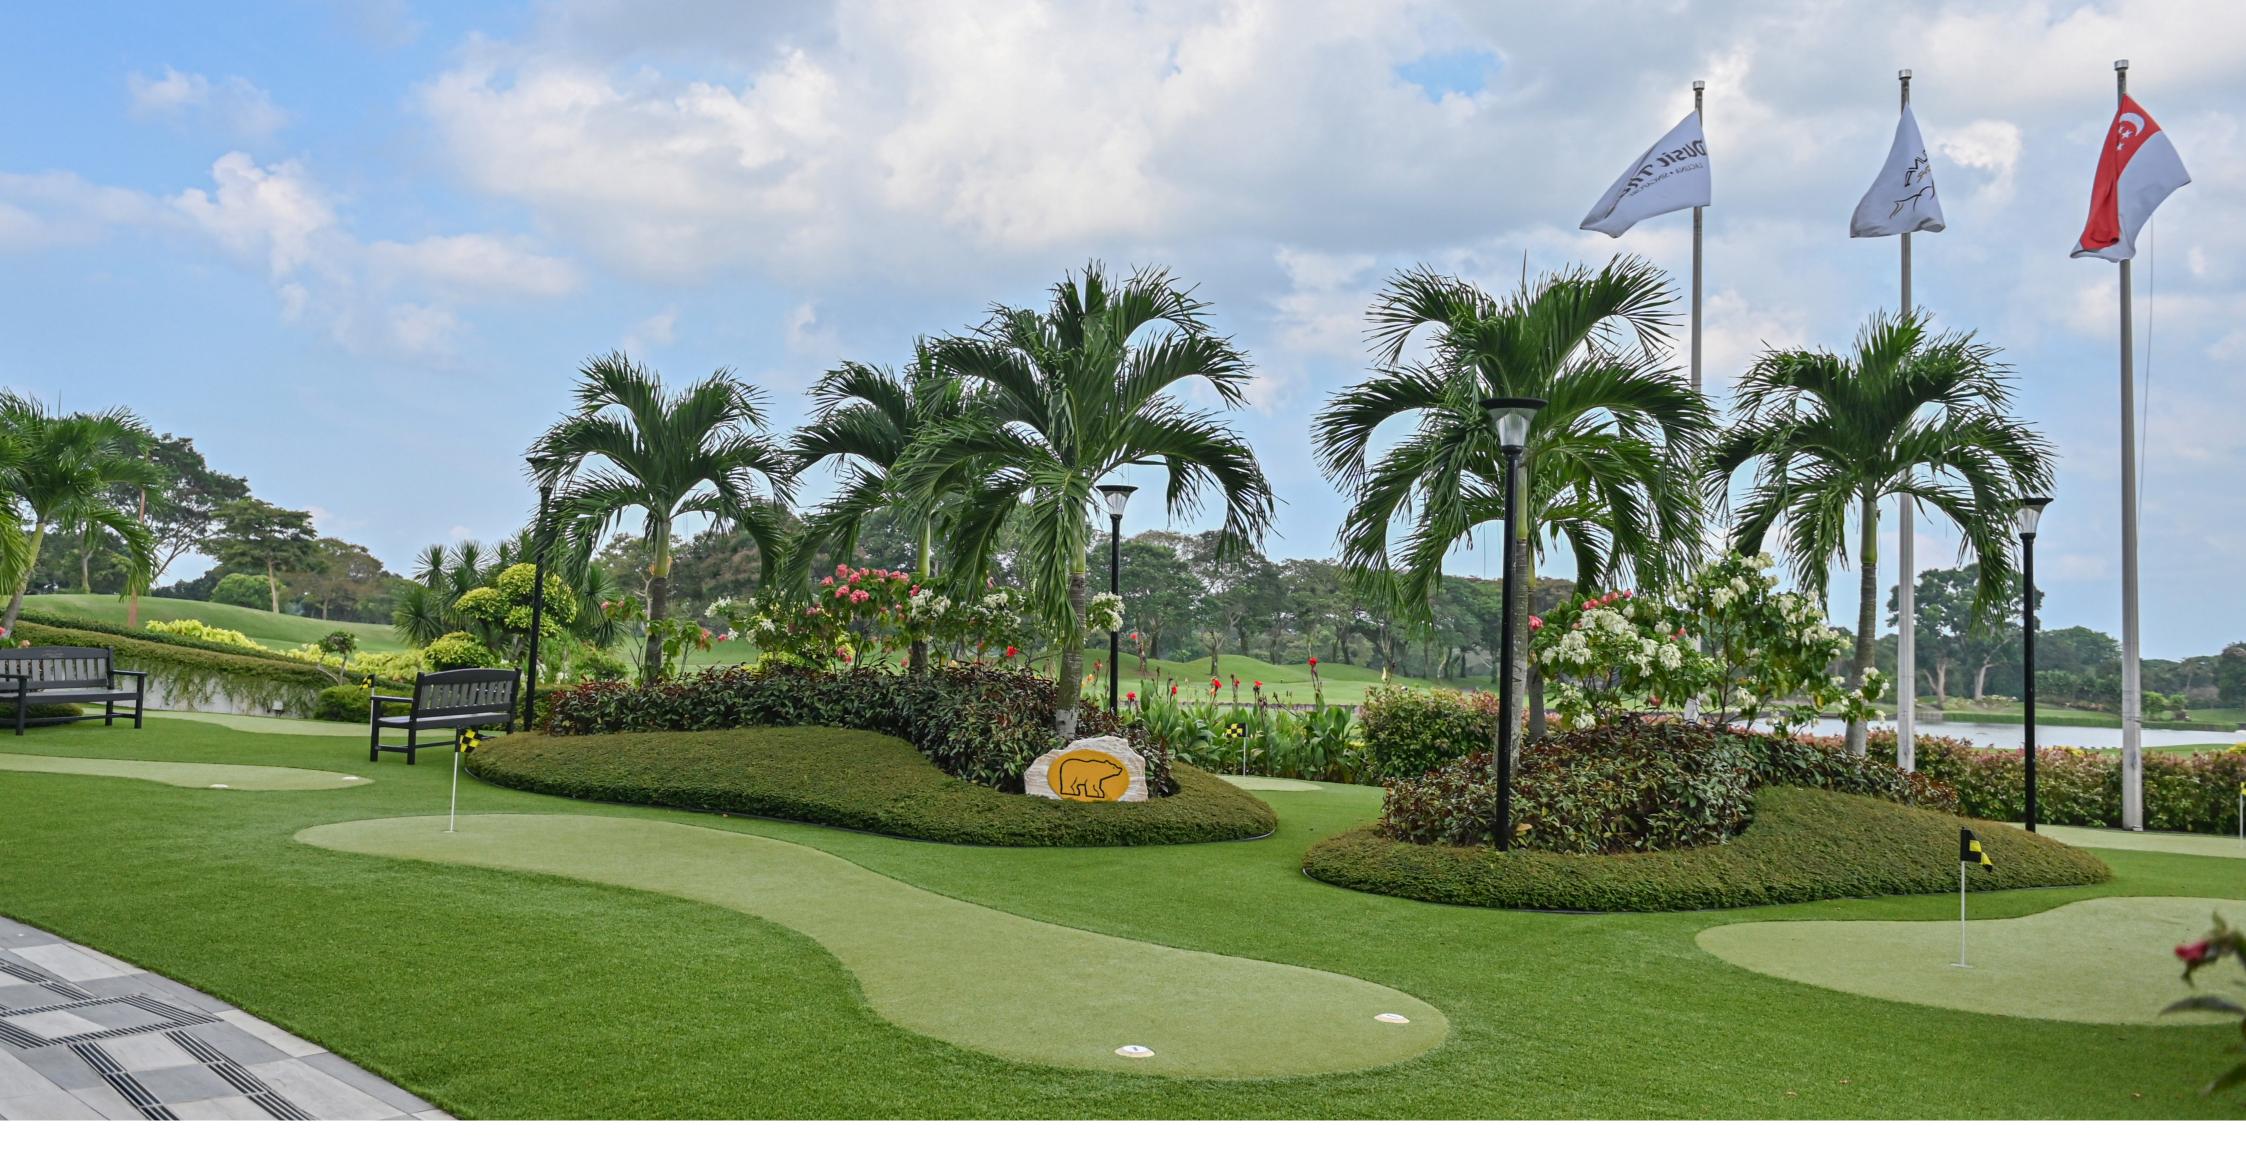

## LAGUNA 9-HOLE PUTTING COURSE

Ante up your holiday experience and tee off to a perfect bonding activity as you navigate the winding, lush landscape of a multi-sensory labyrinth of holes that will keep you occupied as you enjoy a stay at the resort.

The nine-hole putting course features premium grade synthetic turf that offers an authentic playing surface, with each hole designed with subtle breaks that provides different challenges in a fun and enjoyable setting.